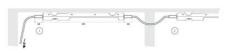

## **ADDITIONAL DATA**

| Weight                           | 0,2 kg  |
|----------------------------------|---------|
| Number of conductors in area mm² | 2 x 1,5 |

Denna illustration visar LED025 i en applikation där man kopplar ihop flera LED025. Lamporna är smidigt anslutna med varandra genom snabbanslutningspluggar. Möjligheten finns att ansluta upp till tio LED025 med förlängningskabel på detta sätt.

Snäpplåskontakterna garanterar en stabil elektrisk anslutning även om applikationen utsätts för kraftig vibration.

Kopplingsexemplet visar en applikation med 230 V AC med följande kablar: 1. anslutning kabel med honkontakt, art. 244356; 2. förlängningskabel 2 kontakter, art. 244358.