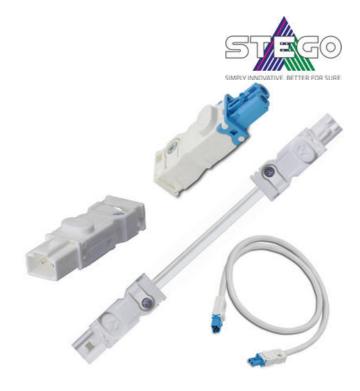

#### PRODUCT DESCRIPTION

Stego offer a wide range of open ended pre-assembled cables for AC and DC lamps, together with 1m long daisy chain cables, which have the connectors already fitted on both ends.

To utilise your own cabling they also offer the individual male and female connectors to give you maximum flexibility.

All products have the option of VDE or VDE/UL approval to suit your requirements.

Lösa kontakter (hona och hane) finns tillgängliga för montage av egen kabel i icke standardlängd.